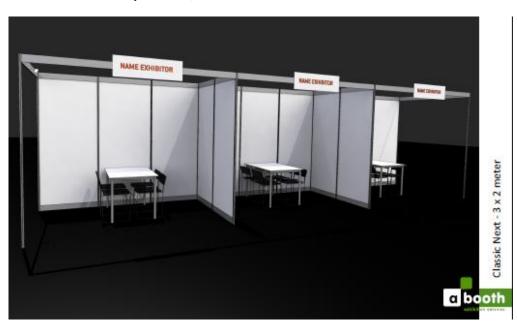

### Stand construction premium, 3 x 2 meter

no rights can be derived from this impression

- Wall elements white of 2,50 x 1,00 meter;
- Carpet in tiles color anthracite.
- Beam of 10 cm aluminum plint
- 1 x Stand number and company name in at the top;
- 1 spots of 80 watt per 3 sqm;
- a double wall socket of 1kw connected to the main connection of De Doelen;