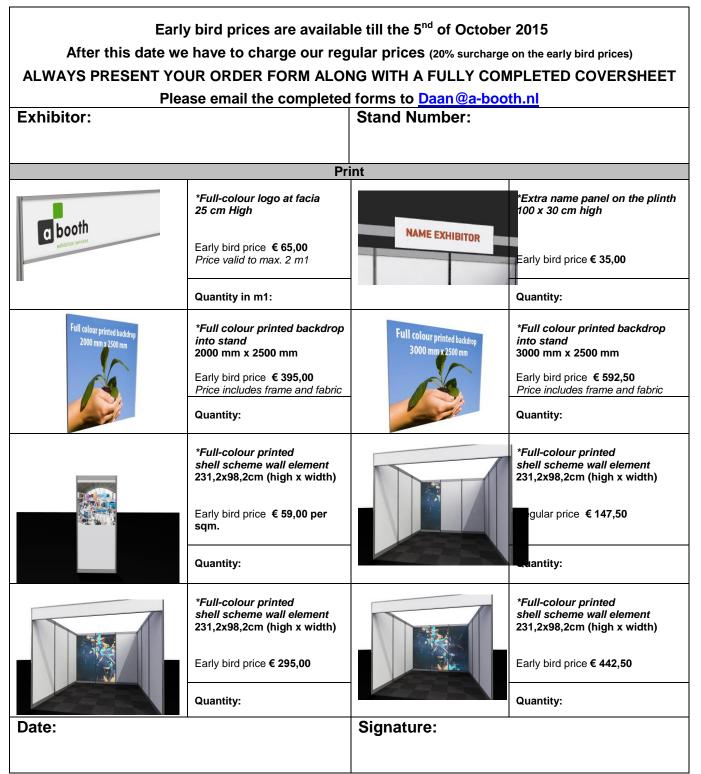

# COMPANY NAME AT FASCIA

In the grid below please fill in the detailed company or institution name as you wish to be mentioned at the fascia panel of the stand. Except spelling, pay attention to the use of capital and under cast characters. On 1 line appr. 20 characters can be placed. Extra characters will be charged € 1,95 per character.

If this form is not send in, the name will be used as known by the organization and named in the list of exhibitors.

As an extra order we can provide exhibitors with their company logo at the fascia panel or elsewhere in the stand. Please send in an example to the e-mail address mentioned above and you will receive a price-offer on a short term.

The offered price is based on the desired size and the number of colours in the logo. For the fascia panel the maximum height is 27cm. When the offer is accepted an .eps outline extension is necessary for the best result.